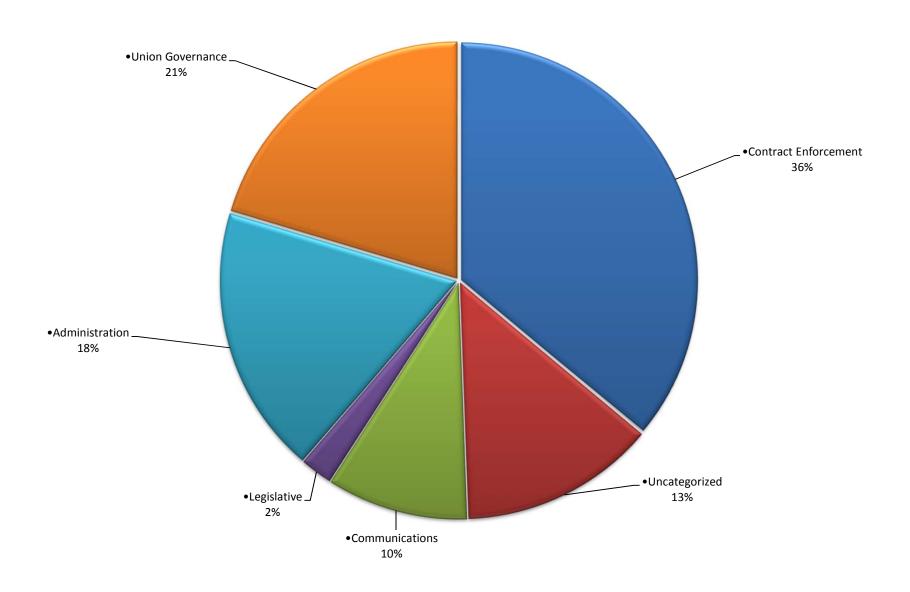

|           |          |
| 402 TOTAL BUILDING RESERVES                                       |          | -         | 54,384    |          | -         | 63,482    |       | -     | -                                                            | -                          |   |                                                                                                |           |          |
| 403                                                               |          |           |           |          |           |           |       |       |                                                              |                            |   |                                                                                                |           |          |

# SPEEA 2020/21 Budget